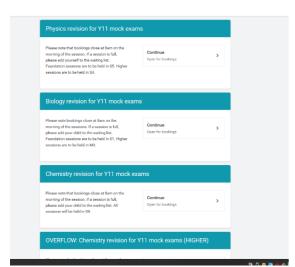

You will be presented with a screen that lists the subjects available at this time. Click continue on the subject you want

Click 'book' on the session you want to attend and select 'one place'. Go back and do the same to any other sessions within that subject or click on home and go back to the start menu