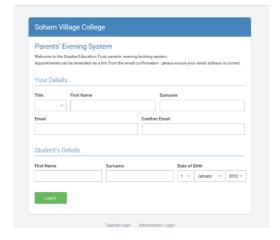

## Booking onto revision sessions using the parents evening booking system

Go to: <a href="https://sohamvc.schoolcloud.co.uk/">https://sohamvc.schoolcloud.co.uk/</a>

Enter the information asked for, it uses the name and email addresses that you use for Go4Schools