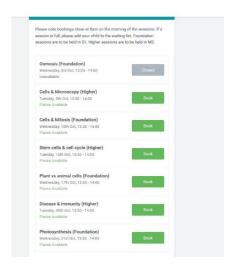

You will be presented with a screen that lists the subjects available at this time. Click continue on the subject you want

Click 'book' on the session you want to attend and select 'one place'. Go back and do the same to any other sessions within that subject or click on home and go back to the start menu