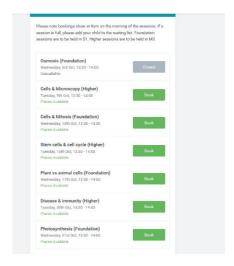

You will be presented with a screen that lists the subjects available at this time. Click continue on the subject you want

Click 'book' on the session you want to attend and select 'one place'. Go back and do the same to any other sessions within that subject or click on home and go back to the start menu