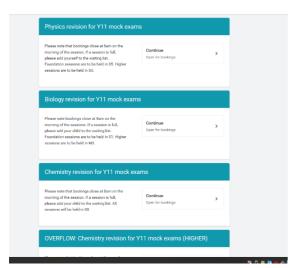

You will be presented with a screen that lists the subjects available at this time. Click continue on the subject you want

Click 'book' on the session you want to attend and select 'one place'. Go back and do the same to any other sessions within that subject or click on home and go back to the start menu