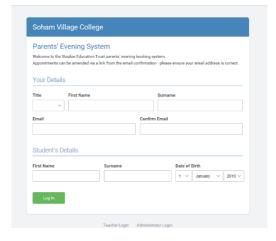

# Booking onto revision sessions using the parents evening booking system

Go to: https://sohamvc.schoolcloud.co.uk/

Enter the information asked for, it uses the name and email addresses that you use for Go4Schools